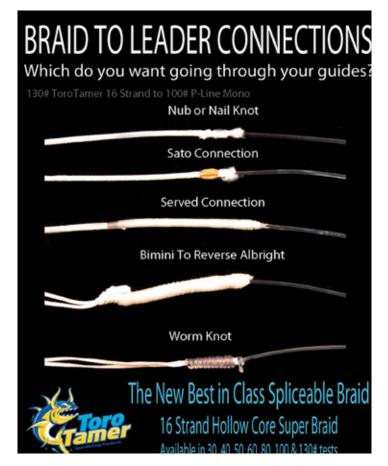

### Braided PE Lines

|                                                                                                                                                                                                                                                                                                                                                                                                                                                                                                                                                                                                                                                                                                                                                                                                                                                                                                                                                                                                                                                                                                                                                                                                                                                                                                                                                                                                                                                                                                                                                                                                                                                                                                                                                                                                                                                                                                                                                                                                                                                                                                                                | Braided 1 E Eines                                                                                                                                                                                                                                           |                                                                                                 | ctive 03/01/16                                         |
|--------------------------------------------------------------------------------------------------------------------------------------------------------------------------------------------------------------------------------------------------------------------------------------------------------------------------------------------------------------------------------------------------------------------------------------------------------------------------------------------------------------------------------------------------------------------------------------------------------------------------------------------------------------------------------------------------------------------------------------------------------------------------------------------------------------------------------------------------------------------------------------------------------------------------------------------------------------------------------------------------------------------------------------------------------------------------------------------------------------------------------------------------------------------------------------------------------------------------------------------------------------------------------------------------------------------------------------------------------------------------------------------------------------------------------------------------------------------------------------------------------------------------------------------------------------------------------------------------------------------------------------------------------------------------------------------------------------------------------------------------------------------------------------------------------------------------------------------------------------------------------------------------------------------------------------------------------------------------------------------------------------------------------------------------------------------------------------------------------------------------------|-------------------------------------------------------------------------------------------------------------------------------------------------------------------------------------------------------------------------------------------------------------|-------------------------------------------------------------------------------------------------|--------------------------------------------------------|
| Type<br>4-STRAND "SOLID" 100% PE                                                                                                                                                                                                                                                                                                                                                                                                                                                                                                                                                                                                                                                                                                                                                                                                                                                                                                                                                                                                                                                                                                                                                                                                                                                                                                                                                                                                                                                                                                                                                                                                                                                                                                                                                                                                                                                                                                                                                                                                                                                                                               | Description STANDARD GRADE                                                                                                                                                                                                                                  | Application SPOOLING                                                                            | Retail                                                 |
|                                                                                                                                                                                                                                                                                                                                                                                                                                                                                                                                                                                                                                                                                                                                                                                                                                                                                                                                                                                                                                                                                                                                                                                                                                                                                                                                                                                                                                                                                                                                                                                                                                                                                                                                                                                                                                                                                                                                                                                                                                                                                                                                | White, Coffee, Dark Green,<br>Multi-Color Depth Finder (4)<br>20/30/50/60 lb. tests all colors                                                                                                                                                              | 300 Meters ~ 330 Yd<br>1000 Meters ~1100 Yd                                                     | \$24.99<br>\$79.99                                     |
|                                                                                                                                                                                                                                                                                                                                                                                                                                                                                                                                                                                                                                                                                                                                                                                                                                                                                                                                                                                                                                                                                                                                                                                                                                                                                                                                                                                                                                                                                                                                                                                                                                                                                                                                                                                                                                                                                                                                                                                                                                                                                                                                | Typically used for reel fills, bottom fishing, backing improved line capacity (1/3 the diameter of mono).                                                                                                                                                   | 2500 Yard Bulk Spool                                                                            | \$179.99                                               |
| 8-STRAND "SOLID" 100% PE                                                                                                                                                                                                                                                                                                                                                                                                                                                                                                                                                                                                                                                                                                                                                                                                                                                                                                                                                                                                                                                                                                                                                                                                                                                                                                                                                                                                                                                                                                                                                                                                                                                                                                                                                                                                                                                                                                                                                                                                                                                                                                       | SUPERIOR GRADE SOLID SUPER BRAID                                                                                                                                                                                                                            | SPOOLING                                                                                        |                                                        |
|                                                                                                                                                                                                                                                                                                                                                                                                                                                                                                                                                                                                                                                                                                                                                                                                                                                                                                                                                                                                                                                                                                                                                                                                                                                                                                                                                                                                                                                                                                                                                                                                                                                                                                                                                                                                                                                                                                                                                                                                                                                                                                                                | Available in White, Blue Dark Green, Depth Finder 4 Color 50/60/80/100 lb tests white 50/60/80 lb tests dark green 80/100 lb tests multi color  Upgrade braid for use in reel fills, backing, bottom fishing. Smoother feel, less abrasive, better casting. | 40/50/60/80/100 lb tests<br>300 Meters ~ 330 Yd<br>1000 Meters ~1100 Yd<br>2500 Yard Bulk Spool | \$34.99<br>\$109.99<br>\$249.99                        |
|                                                                                                                                                                                                                                                                                                                                                                                                                                                                                                                                                                                                                                                                                                                                                                                                                                                                                                                                                                                                                                                                                                                                                                                                                                                                                                                                                                                                                                                                                                                                                                                                                                                                                                                                                                                                                                                                                                                                                                                                                                                                                                                                |                                                                                                                                                                                                                                                             | anaar wa                                                                                        |                                                        |
| 12-STRAND Spliceable Hollow Core 100% PE                                                                                                                                                                                                                                                                                                                                                                                                                                                                                                                                                                                                                                                                                                                                                                                                                                                                                                                                                                                                                                                                                                                                                                                                                                                                                                                                                                                                                                                                                                                                                                                                                                                                                                                                                                                                                                                                                                                                                                                                                                                                                       | STANDARD 12 STRAND HOLLOW CORE Available in White & Marine Blue                                                                                                                                                                                             | <b>SPOOLING</b> 50/60/80/100/130 lb tests                                                       |                                                        |
| Care Live And                                                                                                                                                                                                                                                                                                                                                                                                                                                                                                                                                                                                                                                                                                                                                                                                                                                                                                                                                                                                                                                                                                                                                                                                                                                                                                                                                                                                                                                                                                                                                                                                                                                                                                                                                                                                                                                                                                                                                                                                                                                                              | 50/60/80/100/130 lb tests white and blue                                                                                                                                                                                                                    | 1000 Meters ~1100 Yd<br>2500 Yard Bulk Spool                                                    | \$179.99<br>\$439.99                                   |
| SPICE AND                                                                                                                                                                                                                                                                                                                                                                                                                                                                                                                                                                                                                                                                                                                                                                                                                                                                                                                                                                                                                                                                                                                                                                                                                                                                                                                                                                                                                                                                                                                                                                                                                                                                                                                                                                                                                                                                                                                                                                                                                                                                                                                      | Used for premium rigging of reels, great for splice loop terminations, can also be used for in-line rigging typically one or two line classes below rated test.                                                                                             |                                                                                                 |                                                        |
| 16-STRAND HC 100% PE                                                                                                                                                                                                                                                                                                                                                                                                                                                                                                                                                                                                                                                                                                                                                                                                                                                                                                                                                                                                                                                                                                                                                                                                                                                                                                                                                                                                                                                                                                                                                                                                                                                                                                                                                                                                                                                                                                                                                                                                                                                                                                           | PREMIUM GRADE 16 STRAND HOLLOW CORE Available in White, Hi-Vis Yellow, Hi Vis Lime Green                                                                                                                                                                    | IN-LINE RIGGING                                                                                 |                                                        |
|                                                                                                                                                                                                                                                                                                                                                                                                                                                                                                                                                                                                                                                                                                                                                                                                                                                                                                                                                                                                                                                                                                                                                                                                                                                                                                                                                                                                                                                                                                                                                                                                                                                                                                                                                                                                                                                                                                                                                                                                                                                                                                                                | 40/50/60/80/100/130/200 lb. tests white 50/60/80/100/130 lb. tests yellow and green  Used for premium rigging on reels, as backing, can accept lines several classes above stated braid test for in-line rigging.                                           | 25 Meters<br>300 Meters<br>500 Meters<br>1000 Meters<br>2500 Yards                              | \$12.99<br>\$79.99<br>\$119.99<br>\$229.99<br>\$549.99 |
| 16-STRAND ULTRA THIN HC 100% PE                                                                                                                                                                                                                                                                                                                                                                                                                                                                                                                                                                                                                                                                                                                                                                                                                                                                                                                                                                                                                                                                                                                                                                                                                                                                                                                                                                                                                                                                                                                                                                                                                                                                                                                                                                                                                                                                                                                                                                                                                                                                                                | PREMIUM GRADE 16 STRAND HOLLOW CORE                                                                                                                                                                                                                         | IN-LINE RIGGING                                                                                 |                                                        |
| and it will be a strike on the strike of the | Available in White  20 & 30 lb. tests  The thinnest diameter 16 strand made, used for reel fills. Can accommodate leaders of up to 80# for inline knotless rigging.                                                                                         | 25 Meters<br>300 Meters<br>500 Meters<br>1000 Meters                                            | \$12.99<br>\$99.99<br>\$149.99<br>\$249.99             |
| WIND-ON LEADER BRAID                                                                                                                                                                                                                                                                                                                                                                                                                                                                                                                                                                                                                                                                                                                                                                                                                                                                                                                                                                                                                                                                                                                                                                                                                                                                                                                                                                                                                                                                                                                                                                                                                                                                                                                                                                                                                                                                                                                                                                                                                                                                                                           | 16 STRAND SPLICEABLE 100% PE                                                                                                                                                                                                                                | WIND-ON LEADER MAKING                                                                           |                                                        |
|                                                                                                                                                                                                                                                                                                                                                                                                                                                                                                                                                                                                                                                                                                                                                                                                                                                                                                                                                                                                                                                                                                                                                                                                                                                                                                                                                                                                                                                                                                                                                                                                                                                                                                                                                                                                                                                                                                                                                                                                                                                                                                                                | Available in Yellow, Red, Blue, Green<br>60/80/100/130 lb. tests                                                                                                                                                                                            | 25 Meters                                                                                       | \$12.99                                                |
| 4 & 8 STRAND SERVING BRAID                                                                                                                                                                                                                                                                                                                                                                                                                                                                                                                                                                                                                                                                                                                                                                                                                                                                                                                                                                                                                                                                                                                                                                                                                                                                                                                                                                                                                                                                                                                                                                                                                                                                                                                                                                                                                                                                                                                                                                                                                                                                                                     | SOLID SUPER BRAID 4 STRAND 100% PE                                                                                                                                                                                                                          | SERVING & NAIL KNOTS                                                                            |                                                        |
|                                                                                                                                                                                                                                                                                                                                                                                                                                                                                                                                                                                                                                                                                                                                                                                                                                                                                                                                                                                                                                                                                                                                                                                                                                                                                                                                                                                                                                                                                                                                                                                                                                                                                                                                                                                                                                                                                                                                                                                                                                                                                                                                | 20 and 30 lb. tests<br>red/blue/green/yellow                                                                                                                                                                                                                | 100 Meters 4 color line                                                                         | \$9.99                                                 |
|                                                                                                                                                                                                                                                                                                                                                                                                                                                                                                                                                                                                                                                                                                                                                                                                                                                                                                                                                                                                                                                                                                                                                                                                                                                                                                                                                                                                                                                                                                                                                                                                                                                                                                                                                                                                                                                                                                                                                                                                                                                                                                                                | HOLLOW CORE 8 STRAND HOLLOW 100% PE 30 and 40 lb. tests white only Thinner diameter, lower profile                                                                                                                                                          | SERVING, NAIL/NUB KNOTS<br>white 100 Meter spools                                               | \$12.99                                                |
|                                                                                                                                                                                                                                                                                                                                                                                                                                                                                                                                                                                                                                                                                                                                                                                                                                                                                                                                                                                                                                                                                                                                                                                                                                                                                                                                                                                                                                                                                                                                                                                                                                                                                                                                                                                                                                                                                                                                                                                                                                                                                                                                |                                                                                                                                                                                                                                                             |                                                                                                 |                                                        |